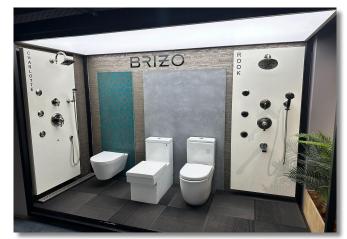

## **BATH**

- Health Faucets
- Taps
- Shower Panels
- Bath Tubs
- Wash Closets
- Cisterns
- Urinals
- Accessories