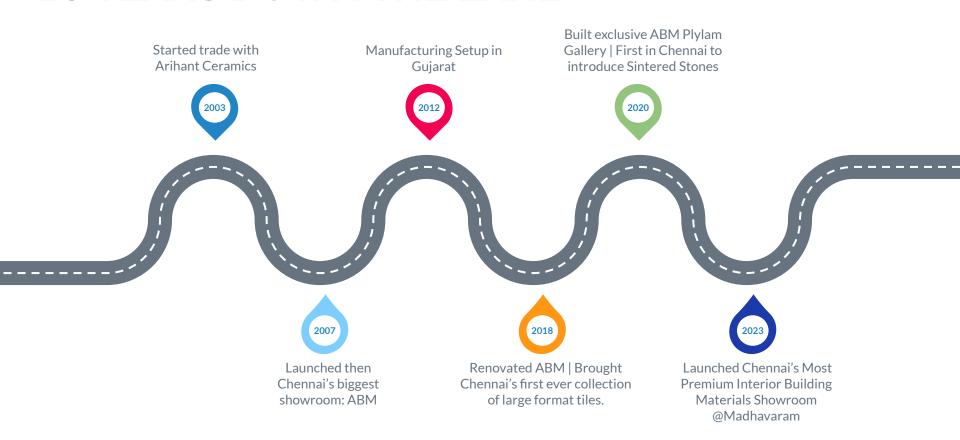

#### Who Are We?

Arihant Build Mart Private Limited is a leading retailer of interior building materials in Chennai. Established in 2003, ABM is a family-owned company that deals in an extensive range of top-quality tiles, sanitaryware, sintered stones, plylam and other interior building materials for your dream homes and projects.

ABM has experience not just as a retailer but also as a wholesaler and manufacturer in the tiles industry since 2007. With a manufacturing set up in Gujarat and distribution network across Tamil Nadu, Karnataka and Maharashtra, ABM has a strong foothold in the market and industry.

#### **20 YEARS DOWN THE LANE**

It takes 20 years to build a reputation and 5 minutes to ruin it. If you think about that, you'll do things differently in business.

- Warren Buffet