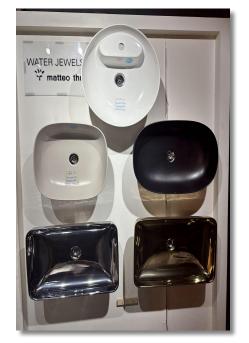

## **BATH**

- Health Faucets
- Taps
- Shower Panels
- Bath Tubs
- Wash Closets
- Cisterns
- Urinals
- Accessories

## **KITCHEN**

- Sintered Stones
- Quartz
- Artificial Marble
- Sinks