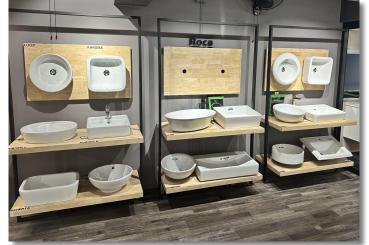

## **BATH**

- Health Faucets
- Taps
- Shower Panels
- Bath Tubs
- Wash Closets
- Cisterns
- Urinals
- Accessories

## **KITCHEN**

- Sintered Stones
- Quartz
- Artificial Marble
- Sinks